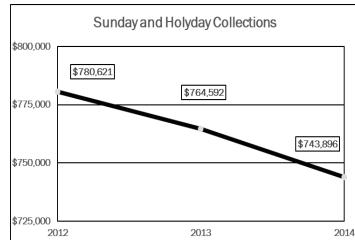

## CHURCH REVENUES

# **STATEMENT OF REVENUES AND EXPENSES FOR YEAR ENDING JUNE 30, 2014**

|           | SACRED HEART CHURCH                                |          | 2014      |     |    | 2013         |                              |    | 2012      |
|-----------|----------------------------------------------------|----------|-----------|-----|----|--------------|------------------------------|----|-----------|
| Operating |                                                    | <b>^</b> | 740.000   |     | •  | 704 500      |                              | •  | 700.004   |
| Revenues  |                                                    | \$       | 743,896   |     | \$ | 764,592      |                              | \$ | 780,621   |
|           | Christmas and Easter                               |          | 54,105    |     |    | 51,978       |                              |    | 53,046    |
|           | Offerings (B)                                      |          | 90,411    |     |    | 81,331       | $\langle \mathbf{O} \rangle$ |    | 69,112    |
|           | Gifts and Bequests                                 |          | 11,814    |     |    | 118,364      | (C)                          |    | 12,560    |
|           | Religious Education                                |          | 65,005    |     |    | 65,753       |                              |    | 82,044    |
|           | Fund Raising                                       |          | 16,337    |     |    | 25,747       |                              |    | 21,925    |
|           | Mission Appeal Collections<br>Interest & Dividends |          | 27,614    |     |    | 28,713       |                              |    | 17,210    |
|           | Other                                              |          | 50        |     |    | 52<br>26 245 |                              |    | 1,601     |
|           |                                                    |          | 18,660    |     |    | 36,245       |                              |    | 24,702    |
|           | Total Operating Revenues                           |          | 1,027,892 |     |    | 1,172,775    |                              |    | 1,062,821 |
| Operating |                                                    |          |           |     |    |              |                              |    |           |
| Expenses  | Salaries and Benefits                              |          | 566,779   |     |    | 572,703      |                              |    | 565,819   |
|           | Religious Education Program                        |          | 18,552    |     |    | 17,027       |                              |    | 24,297    |
|           | Plant Maintenance and Insurance                    |          | 110,566   |     |    | 98,534       |                              |    | 98,385    |
|           | Utilities and Telephone                            |          | 97,627    |     |    | 87,417       |                              |    | 81,410    |
|           | Administrative and Operating Expenses              |          | 83,347    |     |    | 89,611       |                              |    | 89,337    |
|           | Parish School Subsidy                              |          | 40,400    | (D) |    | 39,300       |                              |    | 47,635    |
|           | Shared Facility Costs Paid To Holy Savior Acad     |          | 32,783    |     |    | 17,508       |                              |    | 0         |
|           | Diocesan Assessment                                |          | 100,900   | (D) |    | 92,850       |                              |    | 134,100   |
|           | Principal Payment On Diocesan Loan                 |          | 7,500     |     |    | 10,000       |                              |    | 0         |
|           | Interest Payment On Diocesan Loan                  |          | 10,688    |     |    | 14,796       |                              |    | 0         |
|           | Rectory and Religious Housing                      |          | 10,661    |     |    | 12,881       |                              |    | 12,039    |
|           | Mission Appeal Payments                            |          | 27,614    |     |    | 28,713       |                              |    | 17,210    |
|           | Total Operating Disbursements (A)                  |          | 1,107,417 |     |    | 1,081,340    |                              |    | 1,070,232 |
|           | Operating Income (Loss)                            |          | (79,525)  |     |    | 91,435       |                              |    | (7,411)   |
|           | y and Capital Items                                |          |           |     |    |              |                              |    |           |
| Rever     | nue                                                |          |           |     |    | _            |                              |    | _         |
|           |                                                    |          | 0         |     |    | 0            |                              |    | 0         |
| _         | Total Revenue                                      |          | 0         |     |    | 0            |                              |    | 0         |
| Exper     |                                                    |          |           |     |    |              |                              |    |           |
|           | Parish Center heating repairs                      |          | 0         |     |    | 0            |                              |    | 29,464    |
|           | Loss on sale of investments                        |          | 0         |     |    | 0            |                              |    | 1,407     |
|           | Total Expense                                      |          | 0         |     |    | 0            |                              |    | 30,871    |
|           | Extraordinary Income (Loss)                        |          | 0         |     |    | 0            |                              |    | (30,871)  |
|           | Net Income (Loss)                                  | \$       | (79,525)  | :   | \$ | 91,435       |                              | \$ | (38,282)  |