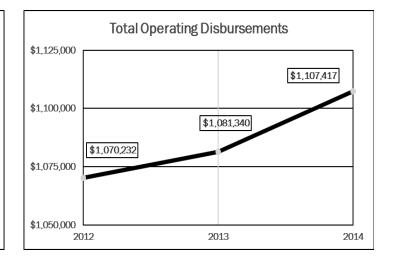

#### CHURCH EXPENSES

# **STATEMENT OF REVENUES AND EXPENSES FOR YEAR ENDING JUNE 30, 2014**

|           | SACRED HEART CHURCH                                |          | 2014      |     |    | 2013         |                              |    | 2012      |
|-----------|----------------------------------------------------|----------|-----------|-----|----|--------------|------------------------------|----|-----------|
| Operating |                                                    | <b>^</b> | 740.000   |     | •  | 704 500      |                              | •  | 700.004   |
| Revenues  |                                                    | \$       | 743,896   |     | \$ | 764,592      |                              | \$ | 780,621   |
|           | Christmas and Easter                               |          | 54,105    |     |    | 51,978       |                              |    | 53,046    |
|           | Offerings (B)                                      |          | 90,411    |     |    | 81,331       | $\langle \mathbf{O} \rangle$ |    | 69,112    |
|           | Gifts and Bequests                                 |          | 11,814    |     |    | 118,364      | (C)                          |    | 12,560    |
|           | Religious Education                                |          | 65,005    |     |    | 65,753       |                              |    | 82,044    |
|           | Fund Raising                                       |          | 16,337    |     |    | 25,747       |                              |    | 21,925    |
|           | Mission Appeal Collections<br>Interest & Dividends |          | 27,614    |     |    | 28,713       |                              |    | 17,210    |
|           | Other                                              |          | 50        |     |    | 52<br>26 245 |                              |    | 1,601     |
|           |                                                    |          | 18,660    |     |    | 36,245       |                              |    | 24,702    |
|           | Total Operating Revenues                           |          | 1,027,892 |     |    | 1,172,775    |                              |    | 1,062,821 |
| Operating |                                                    |          |           |     |    |              |                              |    |           |
| Expenses  | Salaries and Benefits                              |          | 566,779   |     |    | 572,703      |                              |    | 565,819   |
|           | Religious Education Program                        |          | 18,552    |     |    | 17,027       |                              |    | 24,297    |
|           | Plant Maintenance and Insurance                    |          | 110,566   |     |    | 98,534       |                              |    | 98,385    |
|           | Utilities and Telephone                            |          | 97,627    |     |    | 87,417       |                              |    | 81,410    |
|           | Administrative and Operating Expenses              |          | 83,347    |     |    | 89,611       |                              |    | 89,337    |
|           | Parish School Subsidy                              |          | 40,400    | (D) |    | 39,300       |                              |    | 47,635    |
|           | Shared Facility Costs Paid To Holy Savior Acad     |          | 32,783    |     |    | 17,508       |                              |    | 0         |
|           | Diocesan Assessment                                |          | 100,900   | (D) |    | 92,850       |                              |    | 134,100   |
|           | Principal Payment On Diocesan Loan                 |          | 7,500     |     |    | 10,000       |                              |    | 0         |
|           | Interest Payment On Diocesan Loan                  |          | 10,688    |     |    | 14,796       |                              |    | 0         |
|           | Rectory and Religious Housing                      |          | 10,661    |     |    | 12,881       |                              |    | 12,039    |
|           | Mission Appeal Payments                            |          | 27,614    |     |    | 28,713       |                              |    | 17,210    |
|           | Total Operating Disbursements (A)                  |          | 1,107,417 |     |    | 1,081,340    |                              |    | 1,070,232 |
|           | Operating Income (Loss)                            |          | (79,525)  |     |    | 91,435       |                              |    | (7,411)   |
|           | y and Capital Items                                |          |           |     |    |              |                              |    |           |
| Rever     | nue                                                |          |           |     |    | _            |                              |    | _         |
|           |                                                    |          | 0         |     |    | 0            |                              |    | 0         |
| _         | Total Revenue                                      |          | 0         |     |    | 0            |                              |    | 0         |
| Exper     |                                                    |          |           |     |    |              |                              |    |           |
|           | Parish Center heating repairs                      |          | 0         |     |    | 0            |                              |    | 29,464    |
|           | Loss on sale of investments                        |          | 0         |     |    | 0            |                              |    | 1,407     |
|           | Total Expense                                      |          | 0         |     |    | 0            |                              |    | 30,871    |
|           | Extraordinary Income (Loss)                        |          | 0         |     |    | 0            |                              |    | (30,871)  |
|           | Net Income (Loss)                                  | \$       | (79,525)  | :   | \$ | 91,435       |                              | \$ | (38,282)  |