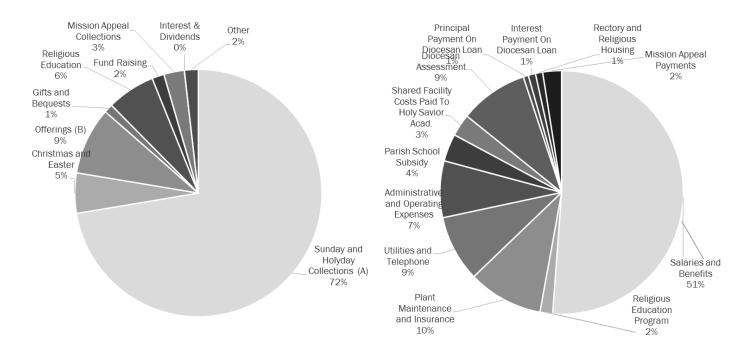

## CHURCH REVENUES

# **STATEMENT OF REVENUES AND EXPENSES FOR YEAR ENDING JUNE 30, 2014**

|           | SACRED HEART CHURCH                                |          | 2014      |     |    | 2013         |                              |    | 2012      |
|-----------|----------------------------------------------------|----------|-----------|-----|----|--------------|------------------------------|----|-----------|
| Operating |                                                    | <b>^</b> | 740.000   |     | •  | 704 500      |                              | •  | 700.004   |
| Revenues  |                                                    | \$       | 743,896   |     | \$ | 764,592      |                              | \$ | 780,621   |
|           | Christmas and Easter                               |          | 54,105    |     |    | 51,978       |                              |    | 53,046    |
|           | Offerings (B)                                      |          | 90,411    |     |    | 81,331       | $\langle \mathbf{O} \rangle$ |    | 69,112    |
|           | Gifts and Bequests                                 |          | 11,814    |     |    | 118,364      | (C)                          |    | 12,560    |
|           | Religious Education                                |          | 65,005    |     |    | 65,753       |                              |    | 82,044    |
|           | Fund Raising                                       |          | 16,337    |     |    | 25,747       |                              |    | 21,925    |
|           | Mission Appeal Collections<br>Interest & Dividends |          | 27,614    |     |    | 28,713       |                              |    | 17,210    |
|           | Other                                              |          | 50        |     |    | 52<br>26 245 |                              |    | 1,601     |
|           |                                                    |          | 18,660    |     |    | 36,245       |                              |    | 24,702    |
|           | Total Operating Revenues                           |          | 1,027,892 |     |    | 1,172,775    |                              |    | 1,062,821 |
| Operating |                                                    |          |           |     |    |              |                              |    |           |
| Expenses  | Salaries and Benefits                              |          | 566,779   |     |    | 572,703      |                              |    | 565,819   |
|           | Religious Education Program                        |          | 18,552    |     |    | 17,027       |                              |    | 24,297    |
|           | Plant Maintenance and Insurance                    |          | 110,566   |     |    | 98,534       |                              |    | 98,385    |
|           | Utilities and Telephone                            |          | 97,627    |     |    | 87,417       |                              |    | 81,410    |
|           | Administrative and Operating Expenses              |          | 83,347    |     |    | 89,611       |                              |    | 89,337    |
|           | Parish School Subsidy                              |          | 40,400    | (D) |    | 39,300       |                              |    | 47,635    |
|           | Shared Facility Costs Paid To Holy Savior Acad     |          | 32,783    |     |    | 17,508       |                              |    | 0         |
|           | Diocesan Assessment                                |          | 100,900   | (D) |    | 92,850       |                              |    | 134,100   |
|           | Principal Payment On Diocesan Loan                 |          | 7,500     |     |    | 10,000       |                              |    | 0         |
|           | Interest Payment On Diocesan Loan                  |          | 10,688    |     |    | 14,796       |                              |    | 0         |
|           | Rectory and Religious Housing                      |          | 10,661    |     |    | 12,881       |                              |    | 12,039    |
|           | Mission Appeal Payments                            |          | 27,614    |     |    | 28,713       |                              |    | 17,210    |
|           | Total Operating Disbursements (A)                  |          | 1,107,417 |     |    | 1,081,340    |                              |    | 1,070,232 |
|           | Operating Income (Loss)                            |          | (79,525)  |     |    | 91,435       |                              |    | (7,411)   |
|           | y and Capital Items                                |          |           |     |    |              |                              |    |           |
| Rever     | nue                                                |          |           |     |    | _            |                              |    | _         |
|           |                                                    |          | 0         |     |    | 0            |                              |    | 0         |
| _         | Total Revenue                                      |          | 0         |     |    | 0            |                              |    | 0         |
| Exper     |                                                    |          |           |     |    |              |                              |    |           |
|           | Parish Center heating repairs                      |          | 0         |     |    | 0            |                              |    | 29,464    |
|           | Loss on sale of investments                        |          | 0         |     |    | 0            |                              |    | 1,407     |
|           | Total Expense                                      |          | 0         |     |    | 0            |                              |    | 30,871    |
|           | Extraordinary Income (Loss)                        |          | 0         |     |    | 0            |                              |    | (30,871)  |
|           | Net Income (Loss)                                  | \$       | (79,525)  | :   | \$ | 91,435       |                              | \$ | (38,282)  |

(A)

(B) Includes money received for candles, baptisms, funerals, weddings, and collections from Mothers Day, Fathers Day, All Souls Day and Ash Wednesday.

(C) Includes bequests in the amount of \$103,981.

| (D) Formula for calculation of Diocese of Me<br>for the fiscal year ending June 30 |                                      | essment and H | oly Sav | vior Academ | y assessn                                                                                                                                                                                                                                                                                                                                                                                                                                                                                                                                                                                                                                                                                                                                                                                                                                                                                                                                                                                                                                                                                                                                                                                                                                                                                                                                                                                                                                                                                                                                                                                                                                                                                                                                                                                                                                                                                                                                                                                                                                                                                                                      | nent         |        |
|------------------------------------------------------------------------------------|--------------------------------------|---------------|---------|-------------|--------------------------------------------------------------------------------------------------------------------------------------------------------------------------------------------------------------------------------------------------------------------------------------------------------------------------------------------------------------------------------------------------------------------------------------------------------------------------------------------------------------------------------------------------------------------------------------------------------------------------------------------------------------------------------------------------------------------------------------------------------------------------------------------------------------------------------------------------------------------------------------------------------------------------------------------------------------------------------------------------------------------------------------------------------------------------------------------------------------------------------------------------------------------------------------------------------------------------------------------------------------------------------------------------------------------------------------------------------------------------------------------------------------------------------------------------------------------------------------------------------------------------------------------------------------------------------------------------------------------------------------------------------------------------------------------------------------------------------------------------------------------------------------------------------------------------------------------------------------------------------------------------------------------------------------------------------------------------------------------------------------------------------------------------------------------------------------------------------------------------------|--------------|--------|
| Sunday and Holy Day Collection                                                     | s \$                                 | 764,592       |         |             |                                                                                                                                                                                                                                                                                                                                                                                                                                                                                                                                                                                                                                                                                                                                                                                                                                                                                                                                                                                                                                                                                                                                                                                                                                                                                                                                                                                                                                                                                                                                                                                                                                                                                                                                                                                                                                                                                                                                                                                                                                                                                                                                |              |        |
| Christmas and Easter                                                               |                                      | 51,978        |         |             |                                                                                                                                                                                                                                                                                                                                                                                                                                                                                                                                                                                                                                                                                                                                                                                                                                                                                                                                                                                                                                                                                                                                                                                                                                                                                                                                                                                                                                                                                                                                                                                                                                                                                                                                                                                                                                                                                                                                                                                                                                                                                                                                |              |        |
| Offerings                                                                          |                                      | 81,331        |         |             | PARIS                                                                                                                                                                                                                                                                                                                                                                                                                                                                                                                                                                                                                                                                                                                                                                                                                                                                                                                                                                                                                                                                                                                                                                                                                                                                                                                                                                                                                                                                                                                                                                                                                                                                                                                                                                                                                                                                                                                                                                                                                                                                                                                          | H HOUSE      | HOLDS  |
| Gifts, Donations                                                                   |                                      | 14,383        |         |             |                                                                                                                                                                                                                                                                                                                                                                                                                                                                                                                                                                                                                                                                                                                                                                                                                                                                                                                                                                                                                                                                                                                                                                                                                                                                                                                                                                                                                                                                                                                                                                                                                                                                                                                                                                                                                                                                                                                                                                                                                                                                                                                                |              |        |
| Fundraising                                                                        |                                      | 25,747        |         |             | 2014                                                                                                                                                                                                                                                                                                                                                                                                                                                                                                                                                                                                                                                                                                                                                                                                                                                                                                                                                                                                                                                                                                                                                                                                                                                                                                                                                                                                                                                                                                                                                                                                                                                                                                                                                                                                                                                                                                                                                                                                                                                                                                                           | 2013         | 2012   |
| Interest and Dividends                                                             |                                      | 52            |         |             |                                                                                                                                                                                                                                                                                                                                                                                                                                                                                                                                                                                                                                                                                                                                                                                                                                                                                                                                                                                                                                                                                                                                                                                                                                                                                                                                                                                                                                                                                                                                                                                                                                                                                                                                                                                                                                                                                                                                                                                                                                                                                                                                |              |        |
|                                                                                    |                                      |               |         |             | Reg                                                                                                                                                                                                                                                                                                                                                                                                                                                                                                                                                                                                                                                                                                                                                                                                                                                                                                                                                                                                                                                                                                                                                                                                                                                                                                                                                                                                                                                                                                                                                                                                                                                                                                                                                                                                                                                                                                                                                                                                                                                                                                                            | istered - A  | ctive  |
| Ordinary Revenue FY 12/13                                                          |                                      | 938,083       |         |             |                                                                                                                                                                                                                                                                                                                                                                                                                                                                                                                                                                                                                                                                                                                                                                                                                                                                                                                                                                                                                                                                                                                                                                                                                                                                                                                                                                                                                                                                                                                                                                                                                                                                                                                                                                                                                                                                                                                                                                                                                                                                                                                                |              |        |
| Less Ineterest Payment                                                             |                                      | 14,796        |         |             | 2,101                                                                                                                                                                                                                                                                                                                                                                                                                                                                                                                                                                                                                                                                                                                                                                                                                                                                                                                                                                                                                                                                                                                                                                                                                                                                                                                                                                                                                                                                                                                                                                                                                                                                                                                                                                                                                                                                                                                                                                                                                                                                                                                          | 2,104        | 2,290  |
| Total Assessed Ordinary Revenue                                                    | -<br>Total Assessed Ordinary Revenue |               |         |             | Finar                                                                                                                                                                                                                                                                                                                                                                                                                                                                                                                                                                                                                                                                                                                                                                                                                                                                                                                                                                                                                                                                                                                                                                                                                                                                                                                                                                                                                                                                                                                                                                                                                                                                                                                                                                                                                                                                                                                                                                                                                                                                                                                          | ncial Supp   | orters |
|                                                                                    |                                      |               |         |             | 949                                                                                                                                                                                                                                                                                                                                                                                                                                                                                                                                                                                                                                                                                                                                                                                                                                                                                                                                                                                                                                                                                                                                                                                                                                                                                                                                                                                                                                                                                                                                                                                                                                                                                                                                                                                                                                                                                                                                                                                                                                                                                                                            | 903          | 1,040  |
| Diocesan Assessment                                                                |                                      |               |         |             |                                                                                                                                                                                                                                                                                                                                                                                                                                                                                                                                                                                                                                                                                                                                                                                                                                                                                                                                                                                                                                                                                                                                                                                                                                                                                                                                                                                                                                                                                                                                                                                                                                                                                                                                                                                                                                                                                                                                                                                                                                                                                                                                |              | _,     |
| Assessment up to \$900,000                                                         |                                      | 96,182        |         |             | •                                                                                                                                                                                                                                                                                                                                                                                                                                                                                                                                                                                                                                                                                                                                                                                                                                                                                                                                                                                                                                                                                                                                                                                                                                                                                                                                                                                                                                                                                                                                                                                                                                                                                                                                                                                                                                                                                                                                                                                                                                                                                                                              |              |        |
| Next Level Percentage                                                              |                                      | 14.25%        |         |             |                                                                                                                                                                                                                                                                                                                                                                                                                                                                                                                                                                                                                                                                                                                                                                                                                                                                                                                                                                                                                                                                                                                                                                                                                                                                                                                                                                                                                                                                                                                                                                                                                                                                                                                                                                                                                                                                                                                                                                                                                                                                                                                                |              |        |
| Excess Over Revenue Level Max                                                      |                                      | 23,287        |         |             |                                                                                                                                                                                                                                                                                                                                                                                                                                                                                                                                                                                                                                                                                                                                                                                                                                                                                                                                                                                                                                                                                                                                                                                                                                                                                                                                                                                                                                                                                                                                                                                                                                                                                                                                                                                                                                                                                                                                                                                                                                                                                                                                | <hr/>        |        |
| Additional Assessment Over Cur                                                     | rent Level                           | 3,318         |         |             |                                                                                                                                                                                                                                                                                                                                                                                                                                                                                                                                                                                                                                                                                                                                                                                                                                                                                                                                                                                                                                                                                                                                                                                                                                                                                                                                                                                                                                                                                                                                                                                                                                                                                                                                                                                                                                                                                                                                                                                                                                                                                                                                | $\checkmark$ |        |
| Total Diocesan Assessment                                                          |                                      |               | \$      | 99,500      |                                                                                                                                                                                                                                                                                                                                                                                                                                                                                                                                                                                                                                                                                                                                                                                                                                                                                                                                                                                                                                                                                                                                                                                                                                                                                                                                                                                                                                                                                                                                                                                                                                                                                                                                                                                                                                                                                                                                                                                                                                                                                                                                | ALX X        |        |
| Elementary School Assessment                                                       |                                      |               |         |             | A                                                                                                                                                                                                                                                                                                                                                                                                                                                                                                                                                                                                                                                                                                                                                                                                                                                                                                                                                                                                                                                                                                                                                                                                                                                                                                                                                                                                                                                                                                                                                                                                                                                                                                                                                                                                                                                                                                                                                                                                                                                                                                                              | 182          | E.     |
| Assessment up to \$900,000                                                         |                                      | 40,500        |         |             | 1 or                                                                                                                                                                                                                                                                                                                                                                                                                                                                                                                                                                                                                                                                                                                                                                                                                                                                                                                                                                                                                                                                                                                                                                                                                                                                                                                                                                                                                                                                                                                                                                                                                                                                                                                                                                                                                                                                                                                                                                                                                                                                                                                           | and and      |        |
| Next Level Percentage                                                              |                                      | 5.75%         |         |             | STP.                                                                                                                                                                                                                                                                                                                                                                                                                                                                                                                                                                                                                                                                                                                                                                                                                                                                                                                                                                                                                                                                                                                                                                                                                                                                                                                                                                                                                                                                                                                                                                                                                                                                                                                                                                                                                                                                                                                                                                                                                                                                                                                           | MY OFFERIN   | . 250  |
| Excess Over Revenue Level Max                                                      | ximum                                | 23,287        |         |             | Rai                                                                                                                                                                                                                                                                                                                                                                                                                                                                                                                                                                                                                                                                                                                                                                                                                                                                                                                                                                                                                                                                                                                                                                                                                                                                                                                                                                                                                                                                                                                                                                                                                                                                                                                                                                                                                                                                                                                                                                                                                                                                                                                            | m            |        |
| Additional Assessment Over Cur                                                     | rent Level                           | 1,339         |         |             | NSI.                                                                                                                                                                                                                                                                                                                                                                                                                                                                                                                                                                                                                                                                                                                                                                                                                                                                                                                                                                                                                                                                                                                                                                                                                                                                                                                                                                                                                                                                                                                                                                                                                                                                                                                                                                                                                                                                                                                                                                                                                                                                                                                           |              |        |
| Total Elementary School Assess                                                     | ment                                 |               |         | 41,800      | and the second s | MA           |        |
| Total Assessment for FY                                                            | 2013/2014                            |               | -       | 141,300     |                                                                                                                                                                                                                                                                                                                                                                                                                                                                                                                                                                                                                                                                                                                                                                                                                                                                                                                                                                                                                                                                                                                                                                                                                                                                                                                                                                                                                                                                                                                                                                                                                                                                                                                                                                                                                                                                                                                                                                                                                                                                                                                                |              |        |
| Less: Given to Holy Savio                                                          | Less: Given to Holy Savior Academy   |               |         | 40,400      |                                                                                                                                                                                                                                                                                                                                                                                                                                                                                                                                                                                                                                                                                                                                                                                                                                                                                                                                                                                                                                                                                                                                                                                                                                                                                                                                                                                                                                                                                                                                                                                                                                                                                                                                                                                                                                                                                                                                                                                                                                                                                                                                |              |        |
| Total Diocesan Assessme                                                            | ent for FY 20                        | 13/2014       | \$      | 100,900     |                                                                                                                                                                                                                                                                                                                                                                                                                                                                                                                                                                                                                                                                                                                                                                                                                                                                                                                                                                                                                                                                                                                                                                                                                                                                                                                                                                                                                                                                                                                                                                                                                                                                                                                                                                                                                                                                                                                                                                                                                                                                                                                                |              |        |